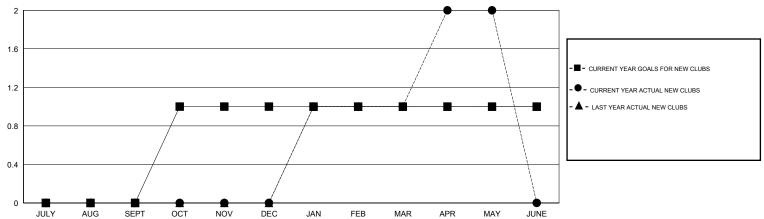

## GOALS AND ACTUAL NEW CLUBS CUMULATIVE

## LOCATION MINNESOTA

**GMT CA** 

| Clubs                 |               |           |               | Members               |                                                                |                                                              |                                                    |
|-----------------------|---------------|-----------|---------------|-----------------------|----------------------------------------------------------------|--------------------------------------------------------------|----------------------------------------------------|
| RESULTS FOR 2016-2017 |               |           |               | RESULTS FOR 2016-2017 |                                                                |                                                              |                                                    |
| QUARTER               | NEW CLUB GOAL | NEW CLUBS | DROPPED CLUBS | QUARTER               | NEW MEMBER GROWTH<br>NET GOAL (not reinstated<br>or transfers) | NEW MEMBER<br>GROWTH ACTUAL (not<br>reinstated or transfers) | DROPPED<br>MEMBERS ACTUAL<br>(including transfers) |
| JULY/AUG/SEPT         | 0             | 0         | 0             | JULY/AUG/SEPT         | -15                                                            | 20                                                           | 16                                                 |
| OCT/NOV/DEC           | 1             | 0         | 0             | OCT/NOV/DEC           | 30                                                             | 26                                                           | 30                                                 |
| JAN/FEB/MAR           | 0             | 1         | 0             | JAN/FEB/MAR           | 10                                                             | 56                                                           | 44                                                 |
| APR/MAY/JUNE          | 0             | 1         | 1             | APR/MAY/JUNE          | 10                                                             | 44                                                           | 19                                                 |