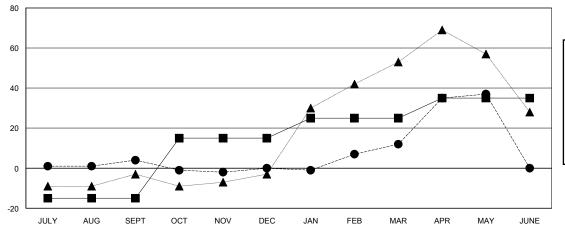

### GOALS AND ACTUAL MEMBERS CUMULATIVE

| -■- NEW MEMBER GROWTH NET GOAL    |  |
|-----------------------------------|--|
| - ● - NEW MEMBER GROWTH ACTUAL    |  |
| - ▲ - LAST YEAR MEMBERSHIP ACTUAL |  |
|                                   |  |

## LOCATION MINNESOTA

**GMT CA** 

| Clubs                 |               |           |               | Members               |                                                                |                                                              |                                                    |
|-----------------------|---------------|-----------|---------------|-----------------------|----------------------------------------------------------------|--------------------------------------------------------------|----------------------------------------------------|
| RESULTS FOR 2016-2017 |               |           |               | RESULTS FOR 2016-2017 |                                                                |                                                              |                                                    |
| QUARTER               | NEW CLUB GOAL | NEW CLUBS | DROPPED CLUBS | QUARTER               | NEW MEMBER GROWTH<br>NET GOAL (not reinstated<br>or transfers) | NEW MEMBER<br>GROWTH ACTUAL (not<br>reinstated or transfers) | DROPPED<br>MEMBERS ACTUAL<br>(including transfers) |
| JULY/AUG/SEPT         | 0             | 0         | 0             | JULY/AUG/SEPT         | -15                                                            | 20                                                           | 16                                                 |
| OCT/NOV/DEC           | 1             | 0         | 0             | OCT/NOV/DEC           | 30                                                             | 26                                                           | 30                                                 |
| JAN/FEB/MAR           | 0             | 1         | 0             | JAN/FEB/MAR           | 10                                                             | 56                                                           | 44                                                 |
| APR/MAY/JUNE          | 0             | 1         | 1             | APR/MAY/JUNE          | 10                                                             | 44                                                           | 19                                                 |